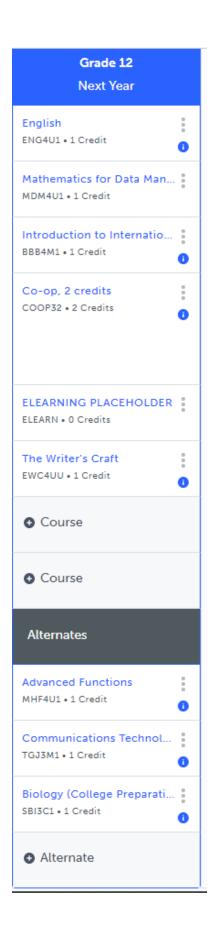

Then, add the specific eLearn course you want to take. It can be found in Unlisted Courses.

Please select a minimum of 6 classes (including compulsory courses). If you select only 6 classes, we will assume you wish to have one spare each semester. For all university-bound students, please make sure you have selected or completed six grade 12 U or M Level courses (4U/4M). Please select 2 alternatives (3 if you selected 2 credit coop and 4 if you selected 4 credit coop). Here is a sample of what your course selections could look like:

## **Review Courses**

| )  | Step 1 2 Step 2<br>Add Courses Review Courses | 3 Subn | ) 3<br>nit Courses | Submit Course Selections      |
|----|-----------------------------------------------|--------|--------------------|-------------------------------|
| R  | eview Course Selections                       |        | 2 Add C            | Comments                      |
| 2  | ENG4U1                                        |        | Add comme          | nts you would like to include |
|    | English                                       |        |                    | //                            |
| 2  | MDM4U1                                        |        |                    |                               |
|    | Mathematics for Data Management               |        |                    |                               |
| 2  | BBB4M1                                        |        |                    |                               |
|    | Introduction to International Business        |        |                    |                               |
| 2  | COOP32                                        |        |                    |                               |
|    | Co-op, 2 credits                              |        |                    |                               |
| 2  | ELEARN                                        |        |                    |                               |
|    | ELEARNING PLACEHOLDER                         |        |                    |                               |
| 2  | EWC4UU                                        |        |                    |                               |
|    | The Writer's Craft                            |        |                    |                               |
| er | nates                                         |        |                    |                               |
| 2  | MHF4U1                                        |        |                    |                               |
|    | Advanced Functions                            |        |                    |                               |
| 2  | TGJ3M1                                        |        |                    |                               |
|    | Communications Technology                     |        |                    |                               |